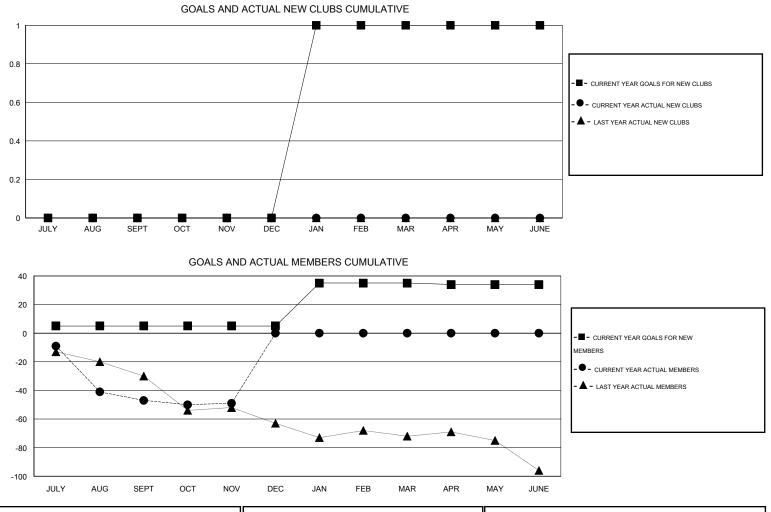

## LOCATION PENNSYLVANIA

 $\mathsf{GMT} \: \mathsf{CA} \: 1$ 

|               |                  | Clubs             |                  |                  | Members               |                    |                                     |                    |                  |  |
|---------------|------------------|-------------------|------------------|------------------|-----------------------|--------------------|-------------------------------------|--------------------|------------------|--|
|               | RESU             | LTS FOR 2014-2015 |                  |                  | RESULTS FOR 2014-2015 |                    |                                     |                    |                  |  |
| QUARTER       | NEW CLUB<br>GOAL | NEW CLUBS         | DROPPED<br>CLUBS | NET<br>GAIN/LOSS | QUARTER               | NEW MEMBER<br>GOAL | CHARTER AND<br>NEW MEMBERS<br>ADDED | DROPPED<br>MEMBERS | NET<br>GAIN/LOSS |  |
| JULY/AUG/SEPT | 0                | 0                 | 0                | 0                | JULY/AUG/SEPT         | 5                  | 15                                  | 62                 | -47              |  |
| OCT/NOV/DEC   | 0                | 0                 | 0                | 0                | OCT/NOV/DEC           | 0                  | 13                                  | 15                 | -2               |  |
| JAN/FEB/MAR   | 1                | 0                 | 0                | 0                | JAN/FEB/MAR           | 30                 | 0                                   | 0                  | 0                |  |
| APR/MAY/JUNE  | 0                | 0                 | 0                | 0                | APR/MAY/JUNE          | -1                 | 0                                   | 0                  | 0                |  |